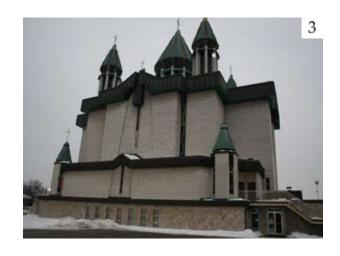

## **MULTI-TOWER**

This massing is characterized by towers at the front and back, often of varying heights, sizes, types and forms. Sometimes, it results in a complex that has evolved in several phases, with multiple architectural styles. Examples: 1. St. Elias Ukrainian Catholic Church (Brampton), 2. Cornerstone United Reformed Church (London), 3. St. Mary's Ukrainian Catholic Church (Mississauga), 4. BAPS Shri Swaminarayan Mandir (Toronto)