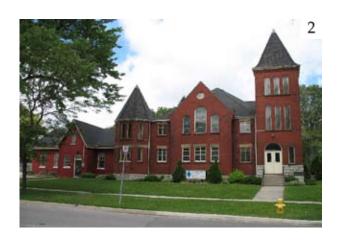

## **MULTI-TOWER**

This massing is characterized by towers at the front and back, often of varying heights, sizes, types and forms. Sometimes, it results in a complex that has evolved in several phases, with multiple architectural styles. Examples: 1. St. Elias Ukrainian Catholic Church (Brampton), 2. Cornerstone United Reformed Church (London), 3. St. Mary's Ukrainian Catholic Church (Mississauga), 4. BAPS Shri Swaminarayan Mandir (Toronto)