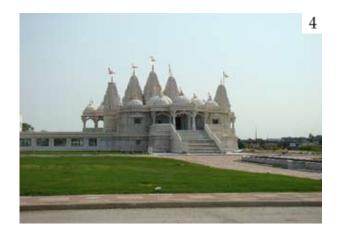

## **MULTI-TOWER**

This massing is characterized by towers at the front and back, often of varying heights, sizes, types and forms. Sometimes, it results in a complex that has evolved in several phases, with multiple architectural styles. Examples: 1. St. Elias Ukrainian Catholic Church (Brampton), 2. Cornerstone United Reformed Church (London), 3. St. Mary's Ukrainian Catholic Church (Mississauga), 4. BAPS Shri Swaminarayan Mandir (Toronto)