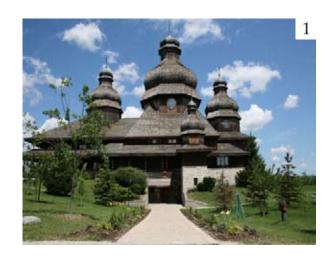

## **MULTI-TOWER**

This massing is characterized by towers at the front and back, often of varying heights, sizes, types and forms. Sometimes, it results in a complex that has evolved in several phases, with multiple architectural styles. Examples: 1. St. Elias Ukrainian Catholic Church (Brampton), 2. Cornerstone United Reformed Church (London), 3. St. Mary's Ukrainian Catholic Church (Mississauga), 4. BAPS Shri Swaminarayan Mandir (Toronto)