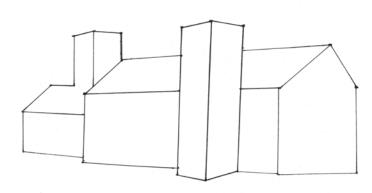

## **MULTI-TOWER**

This massing is characterized by towers at the front and back, often of varying heights, sizes, types and forms. Sometimes, it results in a complex that has evolved in several phases, with multiple architectural styles. Examples: 1. St. Elias Ukrainian Catholic Church (Brampton), 2. Cornerstone United Reformed Church (London), 3. St. Mary's Ukrainian Catholic Church (Mississauga), 4. BAPS Shri Swaminarayan Mandir (Toronto)