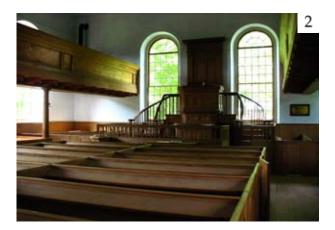

## HALL OR RECTANGULAR

10 Adelaide Street East Toronto, Ontario M5C 1J3

The simplest of plans, it is rectangular in shape, with or without aisles, and generally uniform in height throughout. In hall churches, there are no transepts and no clerestory. The nave and aisles are covered by a single-span roof. Examples: 1. King Christian Church (King), 2. Old Stone Church (Beaverton), 3. St. Paul's Presbyterian Church (Hamilton), 4. St. Leonard's Anglican Church (Rockingham)