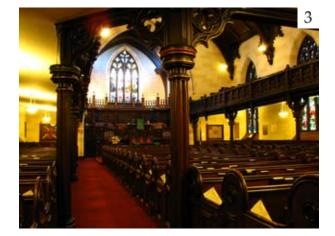

## HALL OR RECTANGULAR

10 Adelaide Street East Toronto, Ontario M5C 1J3

The simplest of plans, it is rectangular in shape, with or without aisles, and generally uniform in height throughout. In hall churches, there are no transepts and no clerestory. The nave and aisles are covered by a single-span roof. Examples: 1. King Christian Church (King), 2. Old Stone Church (Beaverton), 3. St. Paul's Presbyterian Church (Hamilton), 4. St. Leonard's Anglican Church (Rockingham)