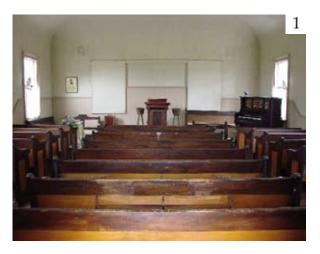

## HALL OR RECTANGULAR

10 Adelaide Street East Toronto, Ontario M5C 1J3

The simplest of plans, it is rectangular in shape, with or without aisles, and generally uniform in height throughout. In hall churches, there are no transepts and no clerestory. The nave and aisles are covered by a single-span roof. Examples: 1. King Christian Church (King), 2. Old Stone Church (Beaverton), 3. St. Paul's Presbyterian Church (Hamilton), 4. St. Leonard's Anglican Church (Rockingham)