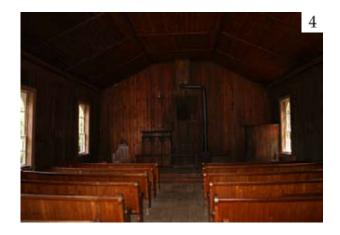

## HALL OR RECTANGULAR

10 Adelaide Street East Toronto, Ontario M5C 1J3

The simplest of plans, it is rectangular in shape, with or without aisles, and generally uniform in height throughout. In hall churches, there are no transepts and no clerestory. The nave and aisles are covered by a single-span roof. Examples: 1. King Christian Church (King), 2. Old Stone Church (Beaverton), 3. St. Paul's Presbyterian Church (Hamilton), 4. St. Leonard's Anglican Church (Rockingham)