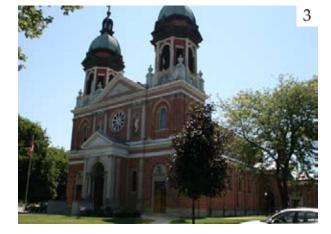

## FRONT DOUBLE TOWER

10 Adelaide Street East Toronto, Ontario M5C 1J3

This imposing massing is readily identified through the height of the main façade. The towers are often of matching or similar size. Should one tower be dramatically higher than the massing, it may be more akin to a front corner tower. The front towers must rise well above the roof line and any other architectural feature. Examples: 1. St. Ann's Roman Catholic Church (Penetanguishene), 2. Martyrs Shrine (Midland), 3. St. Joseph's Roman Catholic Church (Chatham-Kent), 4. Vaishno Devi Hindu Temple (Oakville)