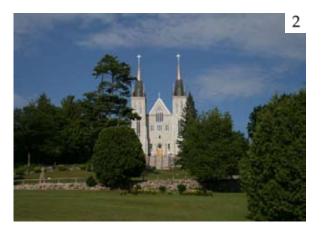

## FRONT DOUBLE TOWER

10 Adelaide Street East Toronto, Ontario M5C 1J3

This imposing massing is readily identified through the height of the main façade. The towers are often of matching or similar size. Should one tower be dramatically higher than the massing, it may be more akin to a front corner tower. The front towers must rise well above the roof line and any other architectural feature. Examples: 1. St. Ann's Roman Catholic Church (Penetanguishene), 2. Martyrs Shrine (Midland), 3. St. Joseph's Roman Catholic Church (Chatham-Kent), 4. Vaishno Devi Hindu Temple (Oakville)