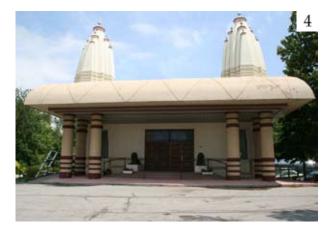

## FRONT DOUBLE TOWER

10 Adelaide Street East Toronto, Ontario M5C 1J3

This imposing massing is readily identified through the height of the main façade. The towers are often of matching or similar size. Should one tower be dramatically higher than the massing, it may be more akin to a front corner tower. The front towers must rise well above the roof line and any other architectural feature. Examples: 1. St. Ann's Roman Catholic Church (Penetanguishene), 2. Martyrs Shrine (Midland), 3. St. Joseph's Roman Catholic Church (Chatham-Kent), 4. Vaishno Devi Hindu Temple (Oakville)