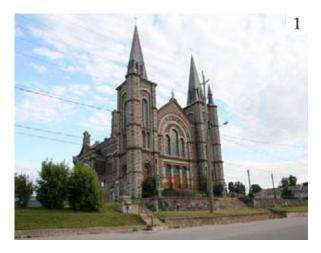

## FRONT DOUBLE TOWER

10 Adelaide Street East Toronto, Ontario M5C 1J3

This imposing massing is readily identified through the height of the main façade. The towers are often of matching or similar size. Should one tower be dramatically higher than the massing, it may be more akin to a front corner tower. The front towers must rise well above the roof line and any other architectural feature. Examples: 1. St. Ann's Roman Catholic Church (Penetanguishene), 2. Martyrs Shrine (Midland), 3. St. Joseph's Roman Catholic Church (Chatham-Kent), 4. Vaishno Devi Hindu Temple (Oakville)