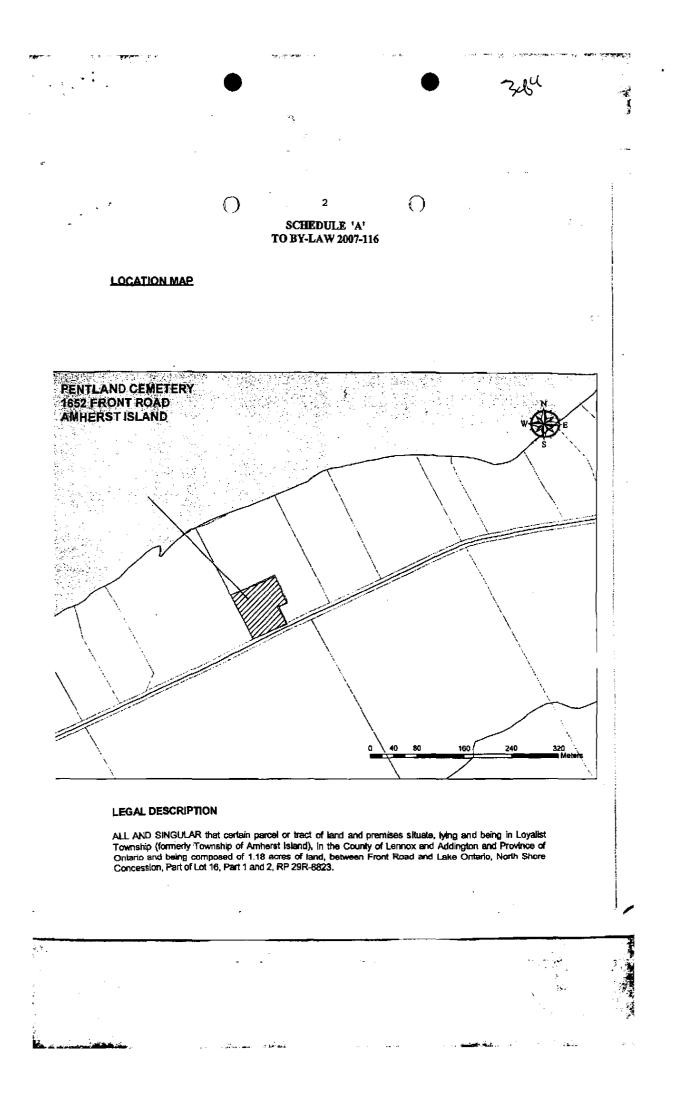

#### **LEGAL DESCRIPTION**

ALL AND SINGULAR that certain parcel or tract of land and premises situate, lying and being in Loyalist Township (formerly Township of Amherst Island), in the County of Lennox and Addington and Province of Ontario and being composed of 1.18 acres of land, between Front Road and Lake Ontario, North Shore Concession, Part of Lot 16, Part 1 and 2, RP 29R-8823.