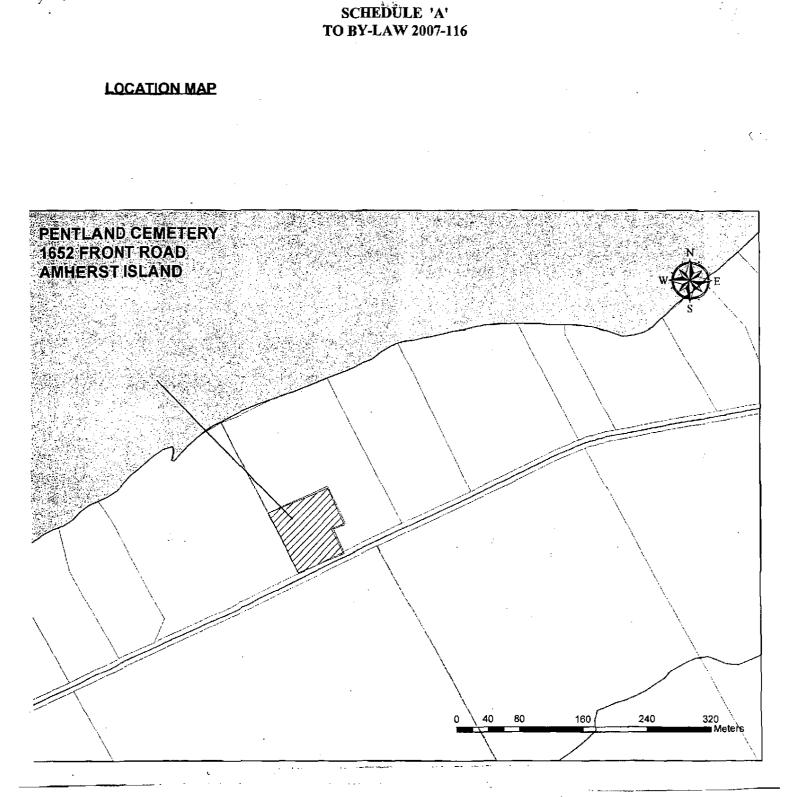

#### **LEGAL DESCRIPTION**

ALL AND SINGULAR that certain parcel or tract of land and premises situate, lying and being in Loyalist Township (formerly Township of Amherst Island), in the County of Lennox and Addington and Province of Ontario and being composed of 1.18 acres of land, between Front Road and Lake Ontario, North Shore Concession, Part of Lot 16, Part 1 and 2, RP 29R-8823.