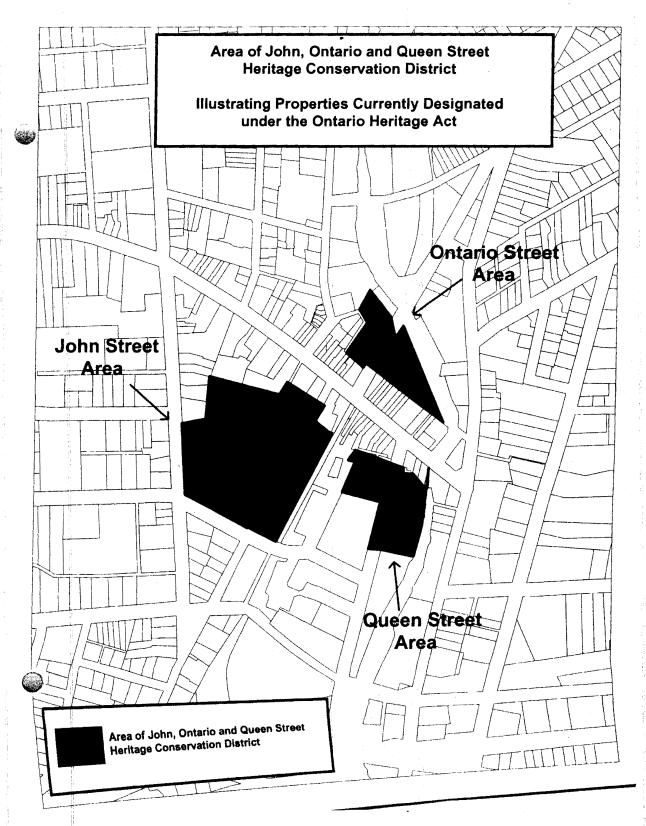

- 1. THAT Council adopt the John, Ontario and Queen Street Heritage Conservation District Plan (as prepared by Nicholas Andrew Holman in association with the Heritage Port Hope Advisory Committee, dated January 2008) as the Conservation District Plan as required under Part V of the Heritage Act for this new Heritage Conservation District attached hereto forming part of this by-law as Appendix "A".
- 2. THAT the area identified on Appendix "B" attached hereto comprising part of this By-law is hereby designated and established as the John, Ontario and Queen Street Heritage Conservation District.
- 3. THAT this By-law shall come into force the day it is finally passed.