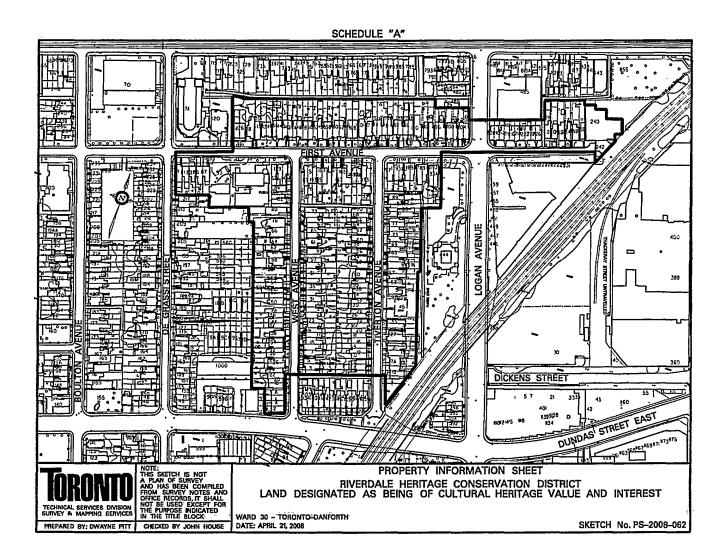

The Council of the City of Toronto HEREBY ENACTS as follows:

- 1. The area outlined by the heavy lines shown on the map attached as Schedule "A" to this by-law is designated as a heritage conservation district under Part V of the Ontario Heritage Act, R.S.O. 1990, chapter O.18.
- 2. The heritage conservation district plan for the Riverdale Phase 1 Heritage Conservation District prepared by City of Toronto Heritage Preservation Services, dated May 2008 is adopted.
- A copy of the heritage character statement and heritage conservation district plan is available for inspection at the office of Heritage Preservation Services, Planning Division, Suite A17, City Hall, 100 Queen Street West, Toronto, Ontario. It is also available on the City's website @www.toronto.ca/heritage-preservation\_districts.htm.

ENACTED AND PASSED this 25th day of September, A.D. 2008.

| Speaker | Gity Clerk |
|---------|------------|

SCHEDULE "A"

City of Toronto By-law No. 951-2008

## **Riverdale Phase 1 Heritage Conservation District**