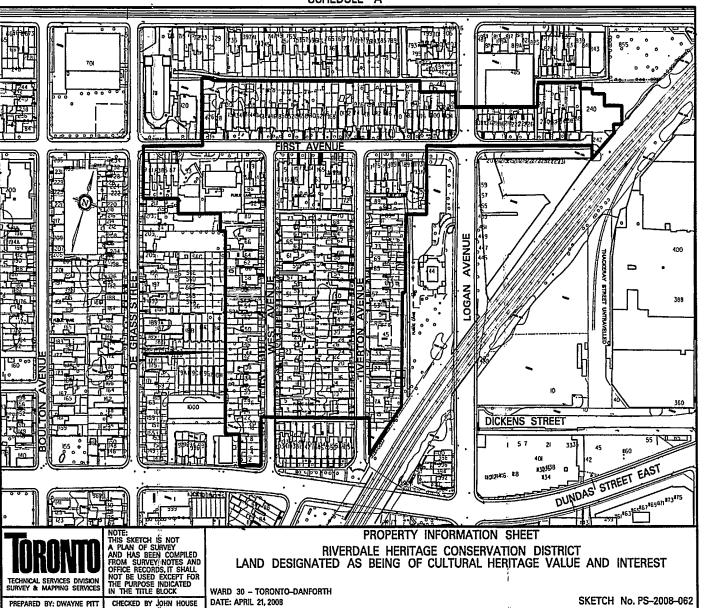

The Council of the City of Toronto HEREBY ENACTS as follows:

- 1. The area outlined by the heavy lines shown on the map attached as Schedule "A" to this by-law is designated as a heritage conservation district under Part V of the Ontario Heritage Act, R.S.O. 1990, chapter O.18.
- 2. The heritage conservation district plan for the Riverdale Phase 1 Heritage Conservation District prepared by City of Toronto Heritage Preservation Services, dated May 2008 is adopted.
- A copy of the heritage character statement and heritage conservation district plan is available for inspection at the office of Heritage Preservation Services, Planning Division, Suite A17, City Hall, 100 Queen Street West, Toronto, Ontario. It is also available on the City's website @www.toronto.ca/heritage-preservation\_districts.htm.

ENACTED AND PASSED this 25th day of September, A.D. 2008.

| Speaker | Gity Clerk |
|---------|------------|

SCHEDULE "A"

City of Toronto By-law No. 951-2008

## **Riverdale Phase 1 Heritage Conservation District**