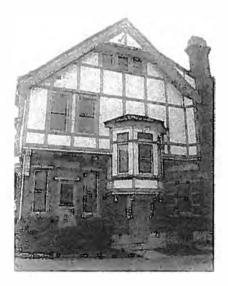

#### **Preamble**

The Zavitz Chiropractic Centre, consisting of two structures; the former residence designed in the Tudor Revival architectural style with triple brick constructed lower level and a faux half-timbered upper story in cement plaster, and carriage house, a one and a half storey, three bay structure located at the rear of the residence.

# 1. Exterior

- a. Decorative brackets on the exterior side of the house (See Figure 4)
- b. Voussoirs over third floor façade window (See Figures 2, 3 & 7)
- c. Window and door placement (Figures 2, 3, 4, 6, 7, 8 & 9)
- d. Onginal chimneys (Figures 4, 6, 7, 8 & 9)
- e. Dormer Window (Figure 9)
- f. Red brick exterior (Figures 2, 3, 4, 6, 7, 8 & 9)
- g. Large Veranda (altered) (Figures 3, 5 & 7)