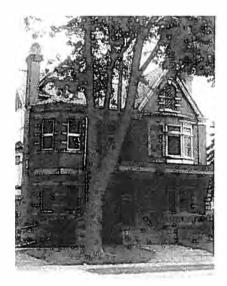

#### **Preamble**

The Zavitz Chiropractic Centre, consisting of two structures; the former residence designed in the Tudor Revival architectural style with triple brick constructed lower level and a faux half-timbered upper story in cement plaster, and carriage house, a one and a half storey, three bay structure located at the rear of the residence.

Even though the main verandah has had its rotunda removed and a small rear service portico has been removed the structure still stands as one of Chatham's finest examples of the Tudor Revival architectural style.

# Contextual Value (Ontario Regulation 9/06):

The residence is extremely well maintained and primary example of an upper class residence built circa 1901 as Chatham was becoming a commercial and industrial centre. The residence is situated on a prominent corner lot of a major Chatham thoroughfare and is situated in the heart of a once affluent upper class neighbourhood of early Chatham. Its prominent location and architectural features are as significant to the neighbourhood today as they would have been a century and a half ago.