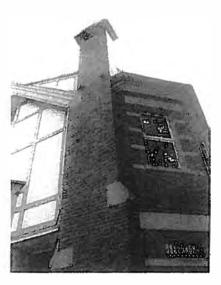

# 1. Exterior

- a. Decorative brackets on the exterior side of the house (See Figure 4)
- b. Voussoirs over third floor façade window (See Figures 2, 3 & 7)
- c. Window and door placement (Figures 2, 3, 4, 6, 7, 8 & 9)
- d. Onginal chimneys (Figures 4, 6, 7, 8 & 9)
- e. Dormer Window (Figure 9)
- f. Red brick exterior (Figures 2, 3, 4, 6, 7, 8 & 9)
- g. Large Veranda (altered) (Figures 3, 5 & 7)