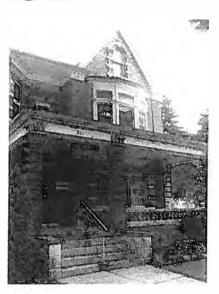

# 1. Exterior

- a. Decorative brackets on the exterior side of the house (See Figure 4)
- b. Voussoirs over third floor façade window (See Figures 2, 3 & 7)
- c. Window and door placement (Figures 2, 3, 4, 6, 7, 8 & 9)
- d. Onginal chimneys (Figures 4, 6, 7, 8 & 9)
- e. Dormer Window (Figure 9)
- f. Red brick exterior (Figures 2, 3, 4, 6, 7, 8 & 9)
- g. Large Veranda (altered) (Figures 3, 5 & 7)