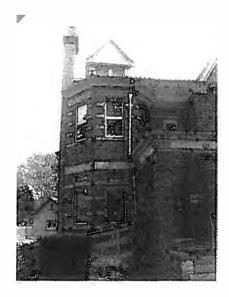

# 1. Exterior

- a. Decorative brackets on the exterior side of the house (See Figure 4)
- b. Voussoirs over third floor façade window (See Figures 2, 3 & 7)
- c. Window and door placement (Figures 2, 3, 4, 6, 7, 8 & 9)
- d. Onginal chimneys (Figures 4, 6, 7, 8 & 9)
- e. Dormer Window (Figure 9)
- f. Red brick exterior (Figures 2, 3, 4, 6, 7, 8 & 9)
- g. Large Veranda (altered) (Figures 3, 5 & 7)