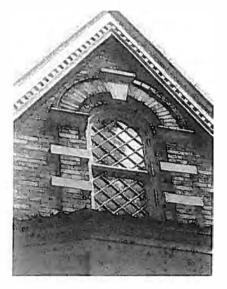

# 1. Exterior

- a. Decorative brackets on the exterior side of the house (See Figure 4)
- b. Voussoirs over third floor façade window (See Figures 2, 3 & 7)
- c. Window and door placement (Figures 2, 3, 4, 6, 7, 8 & 9)
- d. Onginal chimneys (Figures 4, 6, 7, 8 & 9)
- e. Dormer Window (Figure 9)
- f. Red brick exterior (Figures 2, 3, 4, 6, 7, 8 & 9)
- g. Large Veranda (altered) (Figures 3, 5 & 7)