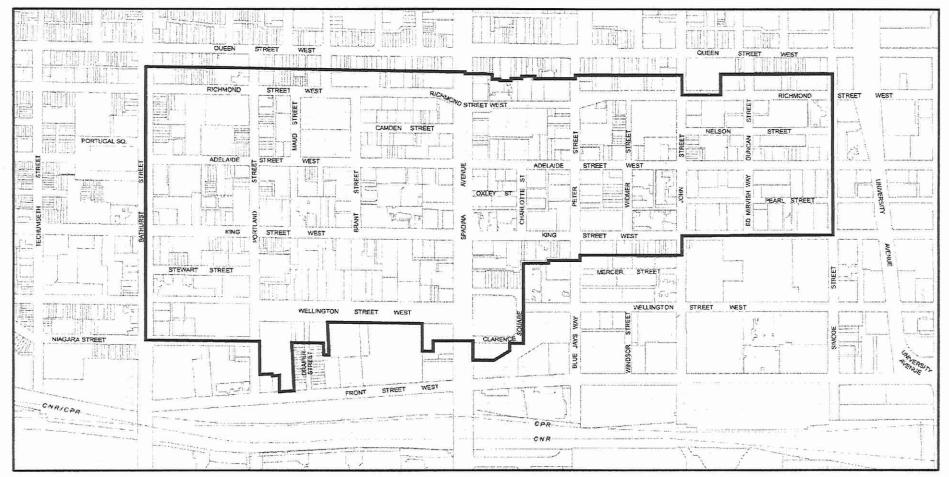

# RECEIVED

Notice of Adoption of By-law No. 1111-2017 (Under the Ontario Heritage Act, R.S.O. 1990, c.O.18)

TAKE NOTICE that on October 4, 2017, Toronto City Council enacted By-law 1111-2017, which designates the King-Spadina Heritage Conservation District (area shown on attached map) under Part V of the Ontario Heritage Act. The by-law also adopts the King-Spadina Heritage Conservation District Plan, dated June 2017 as the district plan for the King-Spadina Heritage Conservation District.

### District Designation By-Law

On October 4, 2017, Toronto City Council adopted By-law No. 1111-2017, which designated the area shown on the map attached to this note as the King-Spadina Heritage Conservation District (the District) under Part V of the Ontario Heritage Act (the Act). The By-law also adopts the Heritage Conservation District Plan, dated June 2017.

Toronto
Plan Area

King-Spadina Heritage Conservation District

Plan Boundary