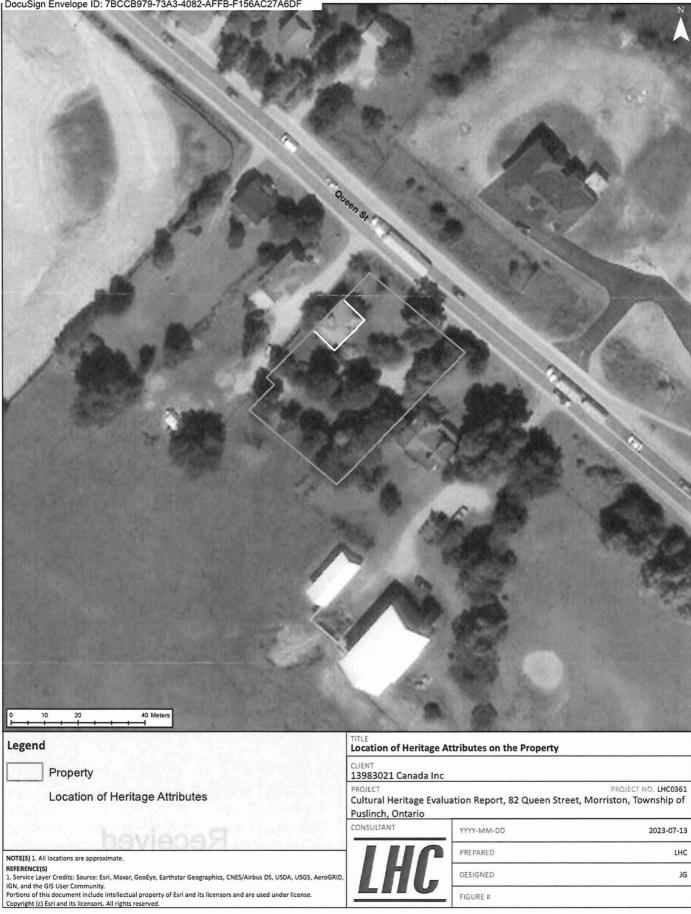

# **Schedule "A"** To By-law Number 038-2023

82 Queen Street, Morriston

Legal Description: PT LOT 32, CONCESSION 7, TOWNSHIP OF PUSLINCH, AS IN RO699191; TOWNSHIP OF PUSLINCH

**PIN:** 71194-0014 (LT)

#### **Description of Property**

The property municipally known as 82 Queen Street and legally described as PT LOT 32, CONCESSION 7, TOWNSHIP OF PUSLINCH, AS IN RO699191; TOWNSHIP OF PUSLINCH (the "Subject Property") is an early 20<sup>th</sup> century residential dwelling located on the southwest edge of Queen Street towards the southeast boundary of the Village of Morriston, in the Township of Puslinch, in Wellington County. The approximately 0.5-acre property comprises a two-and-half storey, single detached buff (yellow) brick residence with Edwardian, Queen Anne, and Gothic Revival influences.

#### **Description of Heritage Attributes**

Heritage attributes that illustrate the cultural heritage value or interest of the property municipally known as 82 Queen Street are:

- 1. The main residence on the property including its:
  - Physical relationship with Queen Street, including its location and orientation (criteria 7 and 8 of *O. Reg. 9/06*);
  - b. Form, scale, and massing (criterion 7 of O. Reg. 9/06);
  - c. "L" shaped floor plan on the main residence (criterion 7 of O. Reg. 9/06);
  - d. Two-and-a-half storey height (criterion 7 of O. Reg. 9/06);
  - e. Large, medium pitch hip roof with projecting front gable (criterion 7 of O. Reg. 9/06);
  - f. Balanced, two-bay primary (northeast) façade (criterion 7 of O. Reg. 9/06);
  - g. Monochromatic, buff brick exterior walls set in stretcher bond (criterion 7 of O. Reg. 9/06);
  - h. Stained glass window in the dormer end of the southeast bay of the primary façade (criterion 7 of *O. Reg. 9/06*);