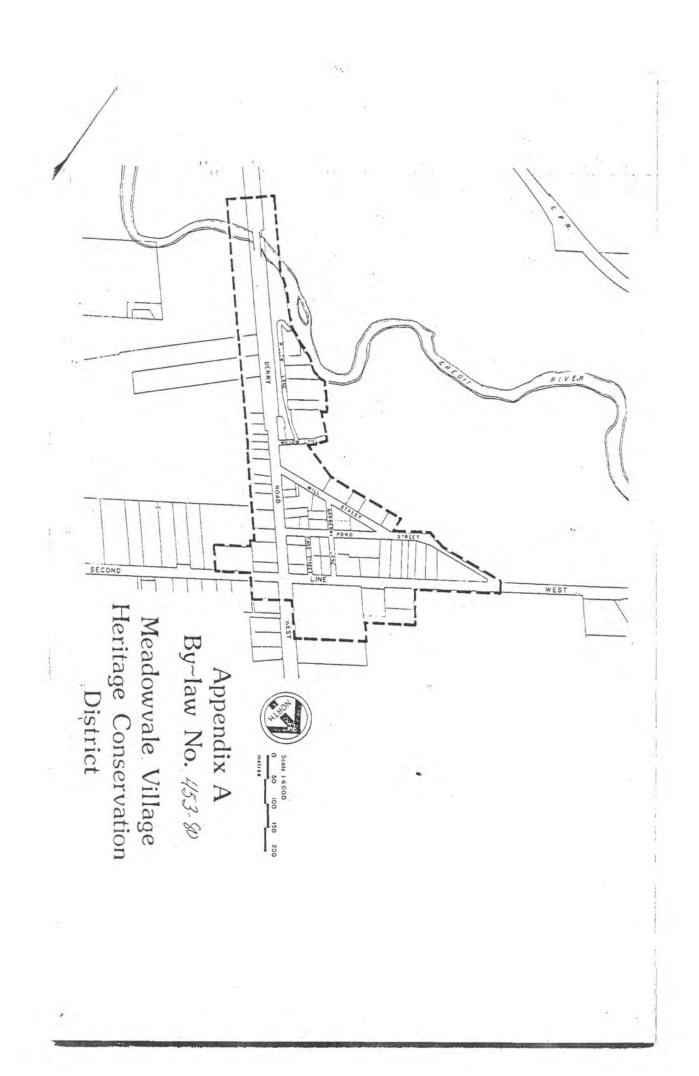

The area known locally as Meadowvale Village being located in the vicinity of the intersection of Derry Road West and Second Line West and more particularly shown on Appendix "A" attached hereto is hereby designated as a Heritage Conservation District.